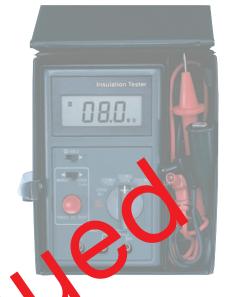

## Megohmmeter/Insulation Tester

## **Design Features:**

- \* Three test ranges: 200MΩ/1000VDC  $200M\Omega/500VDC$ 200MΩ/250VDC
- \* Power lock for 3-minute test
- \* Auto power off and Data Hold
- \* No voltage drop at low resistance
- \* Full function indication and **Overload Protection**
- \* Measures resistance to  $200\Omega$ and Volts to 750VAC
- \* 1mA test current ensures 1000V/500V/250V rating
- \* Complete with 6 AA batteries, test leads and case with neck strap

Part Number: EMM00010

| Specifications                    | Range                                |
|-----------------------------------|--------------------------------------|
| Insulation Voltage:               | 250/500/1000                         |
| Insulation Resistance (accuracy): | 200/2000MΩ (3%+5 digits)             |
| Output short circuit current:     | ≤ 2.5mA                              |
| Resistance (accuracy):            | 200Ω (1% reading)                    |
| Overload Protection:              | 2200 V (<1 min)                      |
| Dimensions:                       | 3.8" × 6.3" × 2.3" (97 × 160 × 58mm) |
|                                   |                                      |