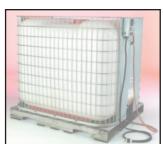

## Series WCT2 Silicone Rubber Heater Pad and Control — Used under Tote Tanks and IBCs

| Standard WG12 Tote Tank / IBC neater Paus and Controls |                |         |       |                   |                       |                                          |                                               |
|--------------------------------------------------------|----------------|---------|-------|-------------------|-----------------------|------------------------------------------|-----------------------------------------------|
|                                                        | Heater<br>Size | Wattage | Volts | Setpoint<br>Range | System<br>Part Number | Replacement<br>Controller<br>Part Number | Replacement<br>Heater Assembly<br>Part Number |
|                                                        | 32" x 36"      | 1600    | 120   | 0 - 175°F         | WCT20101              | PCT30005                                 | SHS02858                                      |
|                                                        | 32" x 36"      | 3200    | 240   | 0 - 175°F         | WCT20201              | PCT30006                                 | SHS02859                                      |
|                                                        | 32" x 36"      | 1600    | 120   | 0 - 175°F         | WCT20102              | PCT20006                                 | SHS02858                                      |
|                                                        | 32" x 36"      | 3200    | 240   | 0 - 175°F         | WCT20202              | PCT20007                                 | SHS02859                                      |