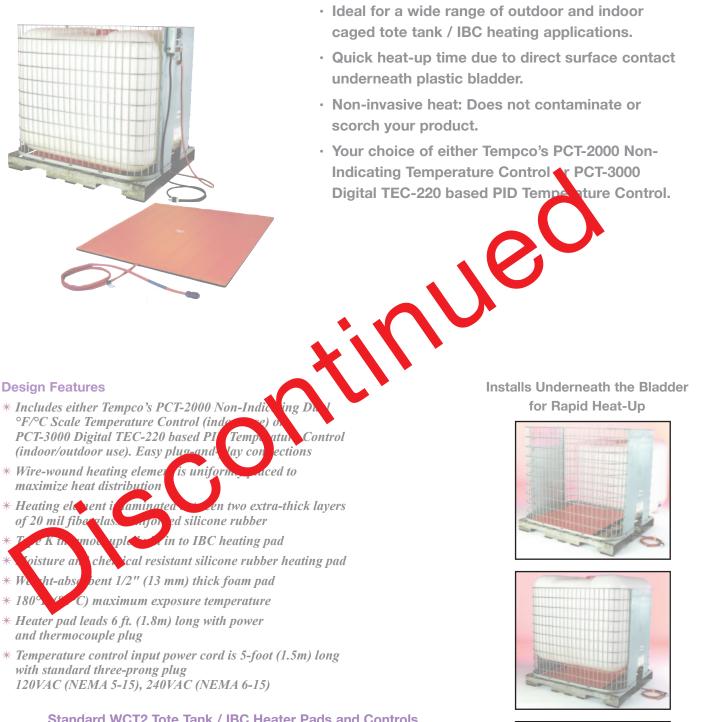

## Series WCT2 Silicone Rubber Heater Pad and Control — Used under Tote Tanks and IBCs

| Standard WG12 Tote Tank / IBC neater Paus and Controls |                |         |       |                   |                       |                                          |                                               |
|--------------------------------------------------------|----------------|---------|-------|-------------------|-----------------------|------------------------------------------|-----------------------------------------------|
|                                                        | Heater<br>Size | Wattage | Volts | Setpoint<br>Range | System<br>Part Number | Replacement<br>Controller<br>Part Number | Replacement<br>Heater Assembly<br>Part Number |
|                                                        | 32" x 36"      | 1600    | 120   | 0 - 175°F         | WCT20101              | PCT30005                                 | SHS02858                                      |
|                                                        | 32" x 36"      | 3200    | 240   | 0 - 175°F         | WCT20201              | PCT30006                                 | SHS02859                                      |
|                                                        | 32" x 36"      | 1600    | 120   | 0 - 175°F         | WCT20102              | PCT20006                                 | SHS02858                                      |
|                                                        | 32" x 36"      | 3200    | 240   | 0 - 175°F         | WCT20202              | PCT20007                                 | SHS02859                                      |